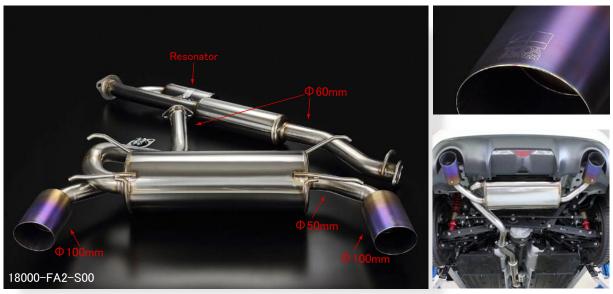

## TODA High Power Muffler (Resonator) Single Silencer for Toyota86/Subaru BRZ

Toyota 86 installation

TODA Racing introduces a Single Silencer  $\phi$  60 High Power Muffler (With Resonator) for the Toyota86/Subaru BRZ. Studies in balance the effects of noise and performance have enabled us to reach a good specification. Improving the sound by reducing the unpleasant droning sound when "accelerator-off" by the use of a resonance pipe (resonator). As well an introducing a cool metallic sound particularly when "acceleration-on" which resembles that of a jet engine at takeoff.

A large mass single silencer for a 'gentler sound'.

Titanium end pipes designed with 'melted edge' to improve robustness, along with the blue tint to enhance a sporty look.

(Stainless steel material) Center part  $\phi$  60mm , (Stainless steel material) Rear branch part  $\phi$  50mmx2 , (Titanium material) Tail part  $\phi$  100mm.

Toyota86 / Subaru BRZ $\Phi$ 60mm High Power Single Silencer 18000-FA2-S00 155,000yen

X At the same time, TODA twin silencer model is started sales as well. Designed to give a slightly higher tone & intoxicating sound than the single silencer.