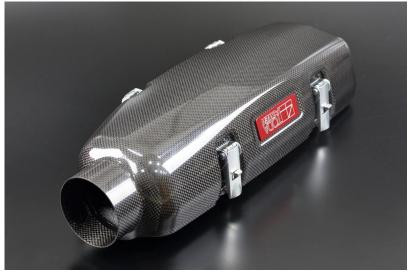

## BP (NA8C/NB8C) Dry Carbon High Power Surge Tank

Adjustment type lever lock fastener

O-ring to make air tight and to resist vibration damage

This product can be used with 33mm trumpets only.

## **BP (NA8C/NB8C) Dry Carbon High Power Surge Tank**

17110-BP0-00D 120,000 JPY