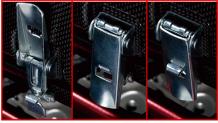

## BP (NA8C/NB8C) Dry Carbon High Power Surge Tank

Adjustment type lever lock fastener

O-ring to make air tight and to resist vibration damage

This product can be used with 33mm trumpets only.

## **FEATURES**

Can be used with TODA Sports Injection KIT.

"Camloc" fastener used. Also used in GT.

O-ring used to make air tight and resistant to vibration damage. Whole dry carbon body cool, light and tough.