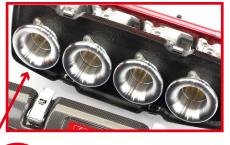

## BP (NA8C/NB8C) Dry Carbon High Power Surge Tank

Adjustment type lever lock fastener

O-ring to make air tight and to resist vibration damage

This product can be used with 33mm trumpets only.

## **FEATURES**

Can be used with TODA Sports Injection KIT.

"Camloc" fastener used. Also used in GT.

O-ring used to make air tight and resistant to vibration damage. Whole dry carbon body cool, light and tough.