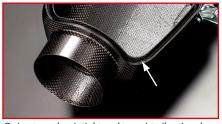

## BP (NA8C/NB8C) Dry Carbon High Power Surge Tank

Adjustment type lever lock fastener

O-ring to make air tight and to resist vibration damage

This product can be used with 33mm trumpets only.

## **FEATURES**

Can be used with TODA Sports Injection KIT.

"Camloc" fastener used. Also used in GT.

O-ring used to make air tight and resistant to vibration damage. Whole dry carbon body cool, light and tough.