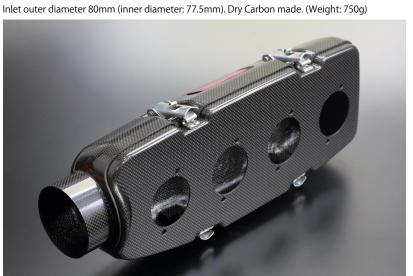

## BP (NA8C/NB8C) Dry Carbon High Power Surge Tank

Adjustment type lever lock fastener

O-ring to make air tight and to resist vibration damage

This product can be used with 33mm trumpets only.

## **BP (NA8C/NB8C) Dry Carbon High Power Surge Tank**

17110-BP0-00D 120,000 JPY