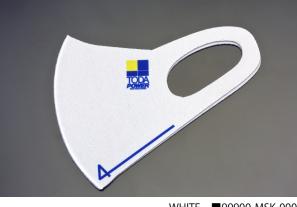

## TODA RACING Mask

WHITE 999900-MSK-000

BLUE 999900-MSK-001

| TODA RACING Mask |               | • Made in<br>• Protecti |                                                                          | ' Blocking<br>ashable |
|------------------|---------------|-------------------------|--------------------------------------------------------------------------|-----------------------|
| Color            | Part Number   | Price                   | Material                                                                 |                       |
| WHITE            | 99900-MSK-000 | 1,500 JPY               | Polyester 100% (outer and inner cloth)<br>Polyurethane 100% (inner core) |                       |
| BLUE             | 99900-MSK-001 | 1,500 JPY               |                                                                          |                       |