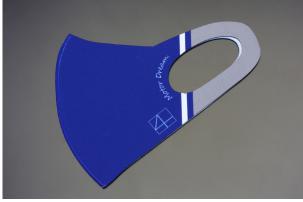

## TODA RACING Mask

WHITE 999900-MSK-000

BLUE 999900-MSK-001

| TODA RACING Mask |               | • Made in<br>• Protecti |                                                                          | ' Blocking<br>ashable |
|------------------|---------------|-------------------------|--------------------------------------------------------------------------|-----------------------|
| Color            | Part Number   | Price                   | Material                                                                 |                       |
| WHITE            | 99900-MSK-000 | 1,500 JPY               | Polyester 100% (outer and inner cloth)<br>Polyurethane 100% (inner core) |                       |
| BLUE             | 99900-MSK-001 | 1,500 JPY               |                                                                          |                       |